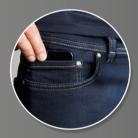

### Beautiful, comfortable and safe

The Carrera Passport is a 5-pocket denim trousers that revolutionize jeans. It is an **innovative stretch** men's jeans that combines great **comfort** with pockets that are hidden and protected with a zip, to keep your wallet, passport, keys, documents safe. It has a large cell phone pocket to keep your smartphone safe. It is **ideal** for working, traveling comfortably and traveling safely.

Extra Comfort Fabric

Front pocket with zip

Smartphone pocket

Back pocket with zip