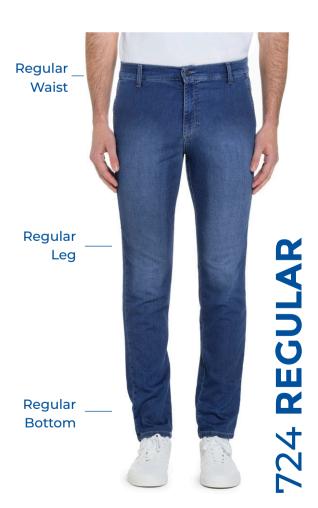

### MAN FIT GUIDE

Our men's jeans models

Check the full range on our website!

**WOMAN Collection** 