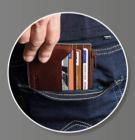

### Beautiful, comfortable and safe

The Carrera Passport is a 5-pocket denim trousers that revolutionize jeans. It is an **innovative stretch** men's jeans that combines great **comfort** with pockets that are hidden and protected with a zip, to keep your wallet, passport, keys, documents safe. It has a large cell phone pocket to keep your smartphone safe. It is **ideal** for working, traveling comfortably and traveling safely.

Extra Comfort Fabric

Front pocket with zip

Smartphone pocket

Back pocket with zip