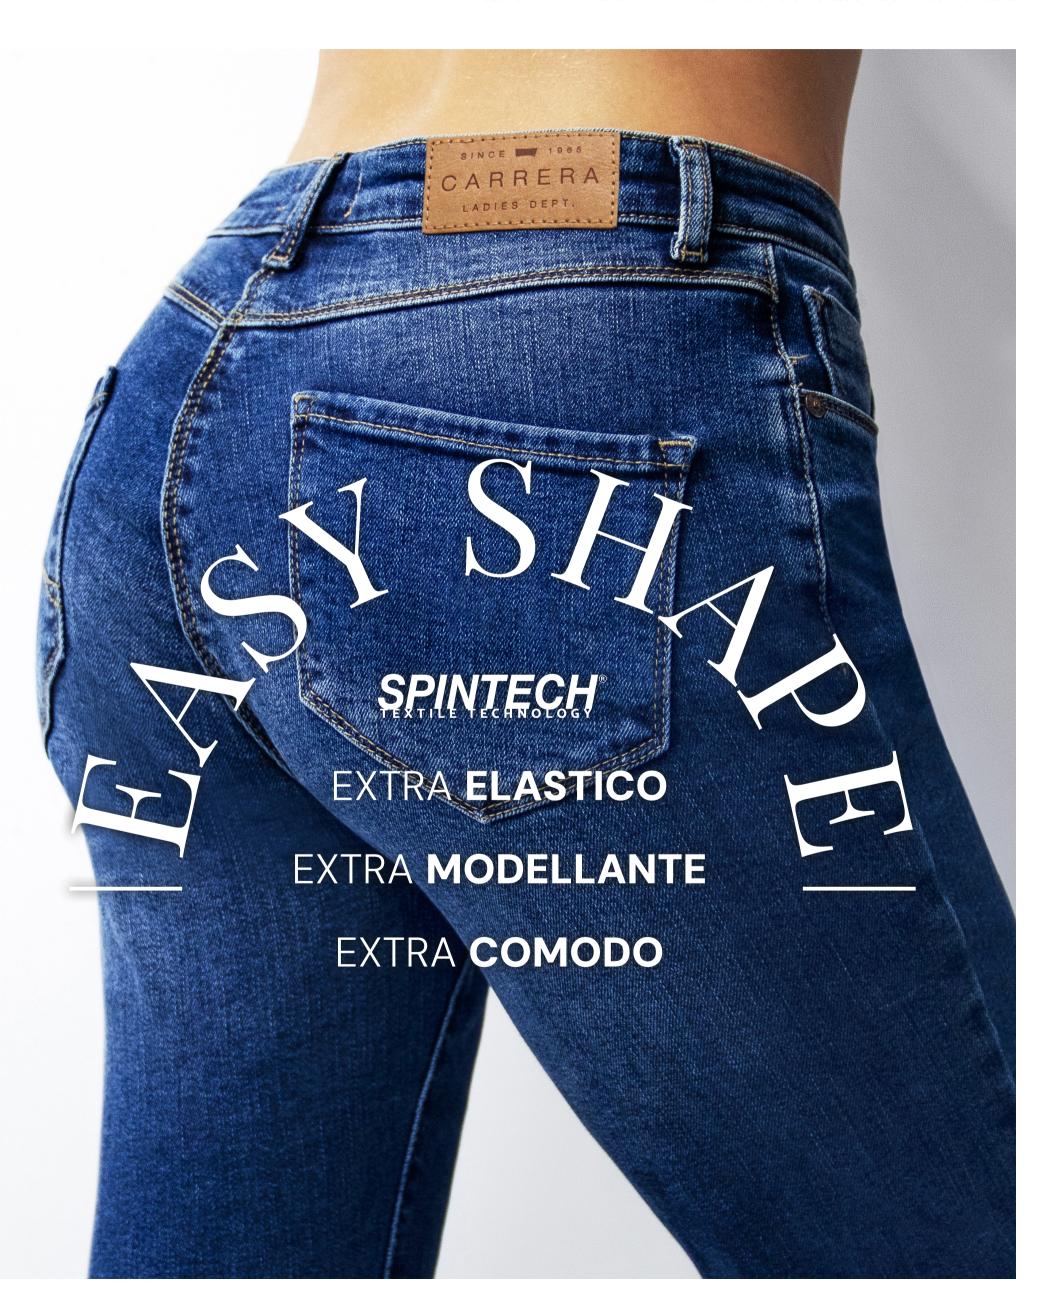

## EASY SHAPE

The Jeans for her, super comfortable and shaping

For the woman who loves to dress **comfortably** we have created the new Easy Shape jeans; a model for fall/winter season warm and comfortable **extra elastic** and **extra comfortable!** 