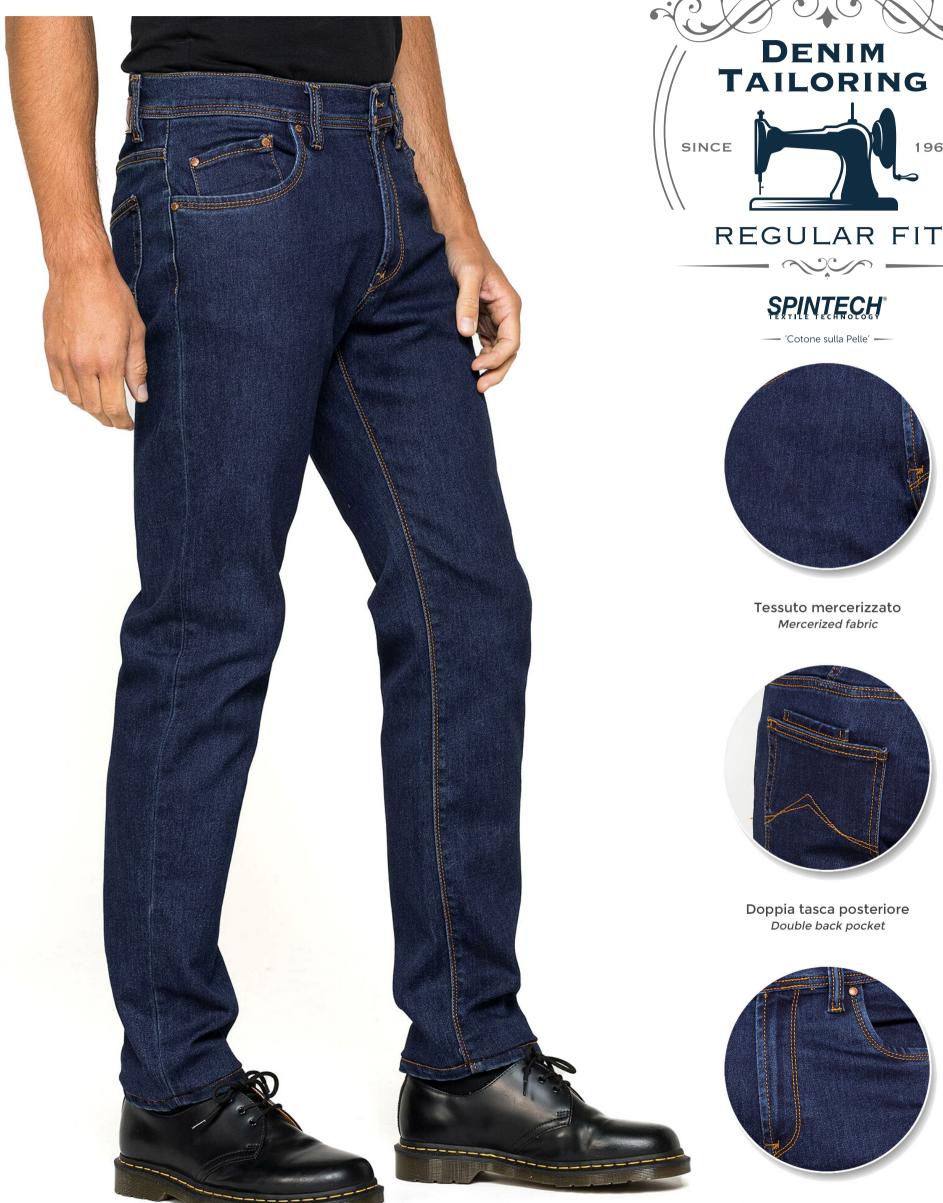

# DENIM TAILORING

### A new Tailored jeans

Carrera presents two new models of tailored jeans, made of 12-ounce mercerized denim to give the garment an elegant look and an intense color. The fabric is made with "Spintech - only cotton on the skin" technology for maximum **comfort** and well-being.

Cuciture a contrasto color tabacco Tobacco-coloured contrast stitching

1965