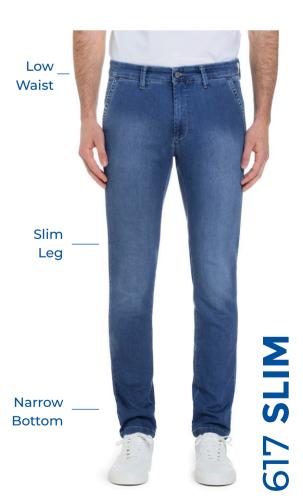

### MAN FIT GUIDE

Our men's jeans models

Check the full range on our website!

**WOMAN Collection** 