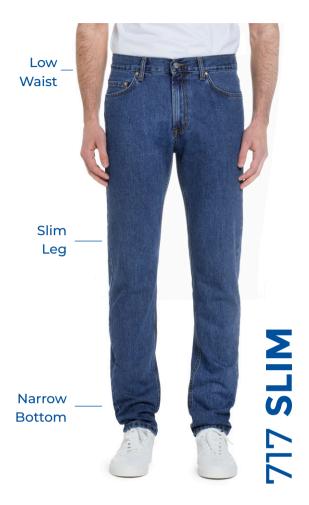

### MAN FIT GUIDE

Our men's jeans models

Check the full range on our website!

**WOMAN Collection** 