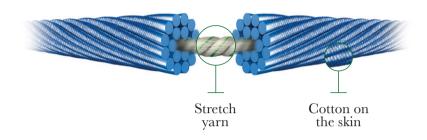

### Spintech: our Jeans have a different Soul

We are born as tailors and then grow and become an industry.

We work every day to bring new **technologies and innovations** in the field of denim: from the fiber to the fabrics and finally to the models, always looking at **environmental and social sustainability**.

Stretch fabric Cotton on the skin

#### SPINTECH TECHNOLOGY

An elastic fiber covered entirely in cotton in denim and colored versions; the convenience of wearing a stretch PERFORMING COMFORTABLE VERSATILE