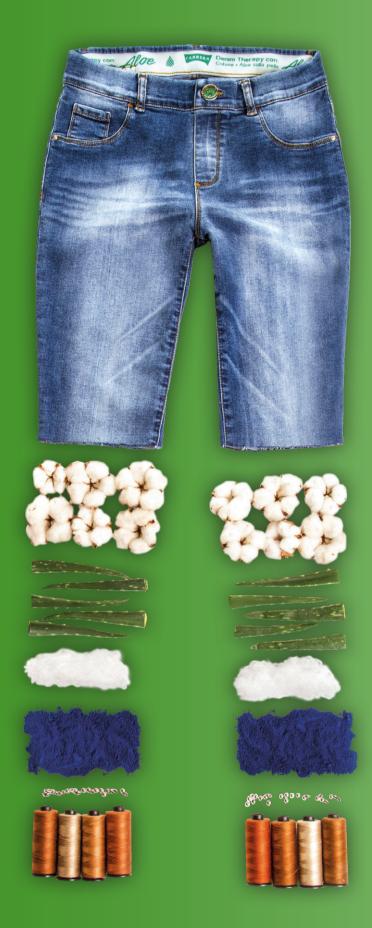

# ALOEJEANS

Wear your Well-being

Our Legg-Jeans are made with the innovative **Spintech Super Elastic Cotton on the skin** enriched with the active ingredients of Aloe Vera.

The Legg-Jeans Super Elastic Cotton on the skin with Aloe Vera Wellness treatment

Properties of Aloe Vera:

SANITIZING
SMOOTHING
REFRESHING
NOURISHING
MOISTURIZING
ANTIOXIDANT