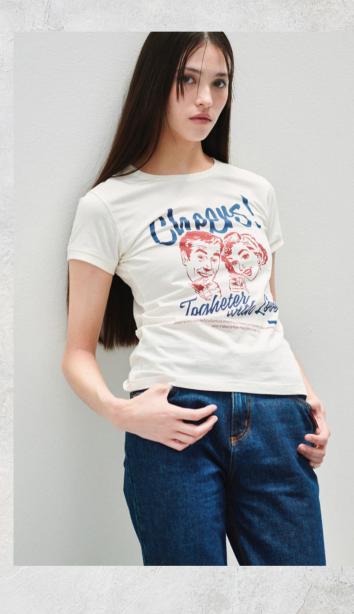

# BLUE AGE REPLICA

A reproduction of iconic Carrera garments from the archives.

Our favorite pieces from the 80s and 90s come back to life thanks to the Replica **capsule collection**.

Travel to the past with us, with vintage cuts and shapes perfect for the present.

Click here and discover the Replica Collection on our site

Lifestyle