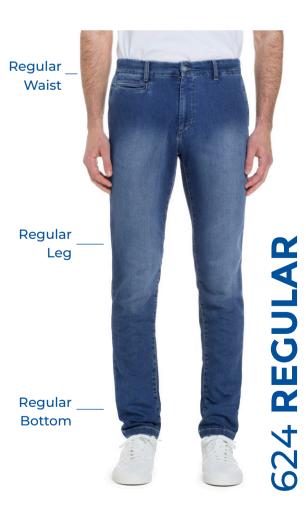

### MAN FIT GUIDE

Our men's jeans models

Check the full range on our website!

**WOMAN Collection** 