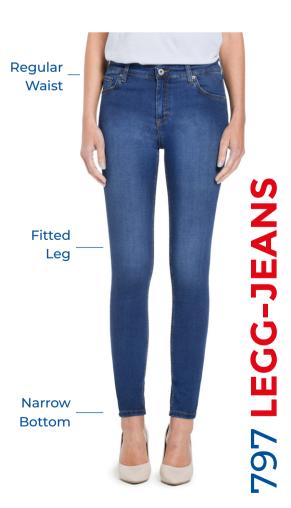

# LEGG-JEANS

### The Legg-Jeans for everyone

If you like tight jeans, the Carrera Legg-Jeans is **the right trousers** for you. A trousers suitable for those looking for jeans with a **youthful look** and above all wearable in any season. The construction and silhouette of this jeans are specifically designed to **enhance the figure**. Discover yourself more beautiful with the Carrera Legg-Jeans!

### Legg-Jeans Fit

- Regular waist

- Tight leg

- Narrow bottom

Cotton from Tajikistan is one of the best in terms of resistance, perfect for making Jeans. Harvesting by hand guarantees the integrity of the fiber and better respect for the environment.