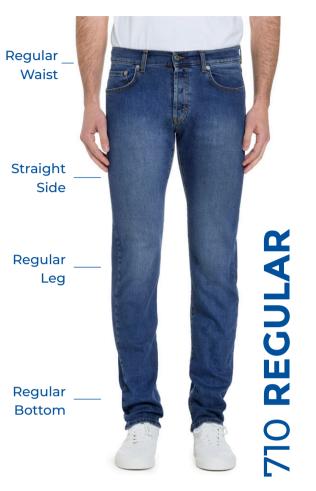

### MAN FIT GUIDE

Our men's jeans models

Check the full range on our website!

**WOMAN Collection** 