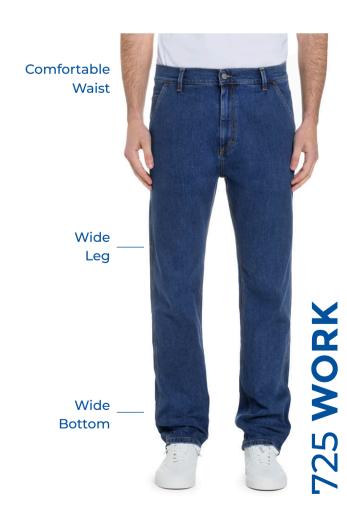

### MAN FIT GUIDE

Our men's jeans models

Check the full range on our website!

**WOMAN Collection** 