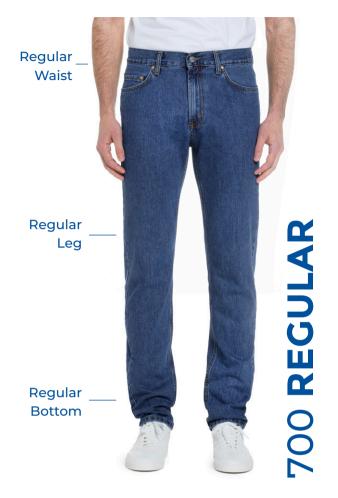

### MAN FIT GUIDE

Our men's jeans models

Check the full range on our website!

**WOMAN Collection** 