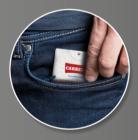

### Beautiful, comfortable and safe

The Carrera Passport is a 5-pocket denim trousers that revolutionize jeans. It is an **innovative stretch** men's jeans that combines great **comfort** with pockets that are hidden and protected with a zip, to keep your wallet, passport, keys, documents safe. It has a large cell phone pocket to keep your smartphone safe. It is **ideal** for working, traveling comfortably and traveling safely.

Extra Comfort Fabric

Front pocket with zip

Smartphone pocket

Back pocket with zip