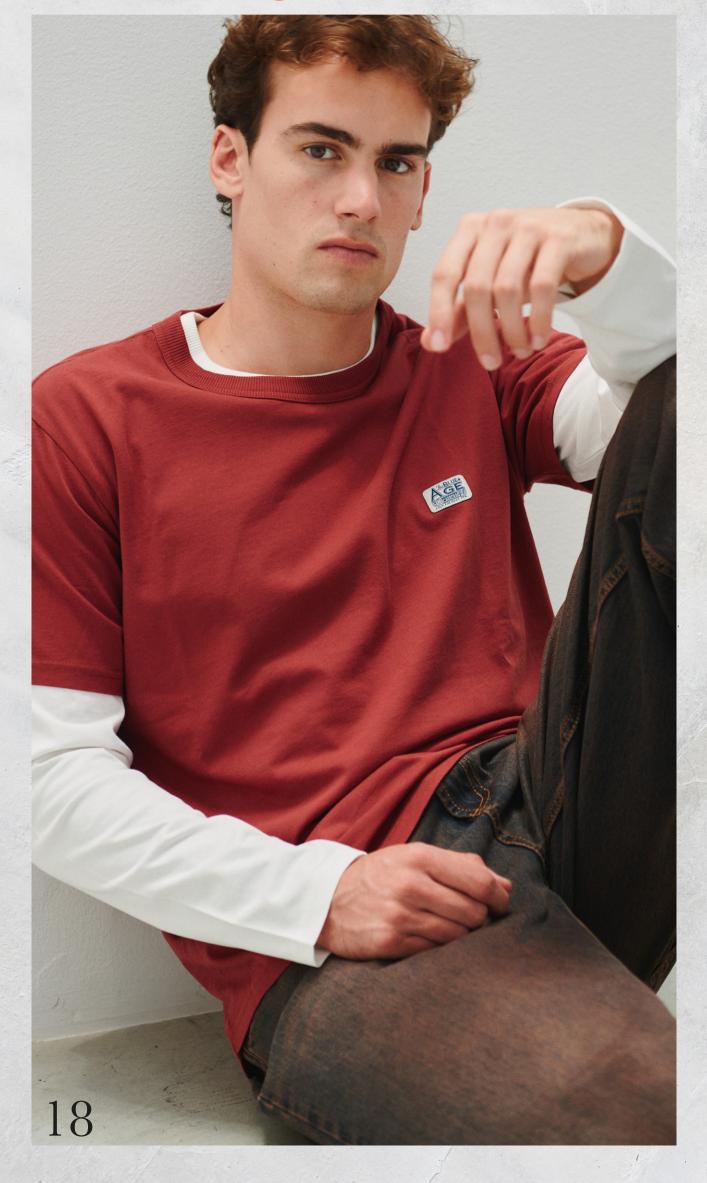

# DENIM TAILORING

### A new Tailored jeans

Carrera presents two new models of tailored jeans, made of 12-ounce mercerized denim to give the garment an elegant look and an intense color. The fabric is made with "Spintech - only cotton on the skin" technology for maximum **comfort** and well-being.

Cuciture a contrasto color tabacco Tobacco-coloured contrast stitching

1965