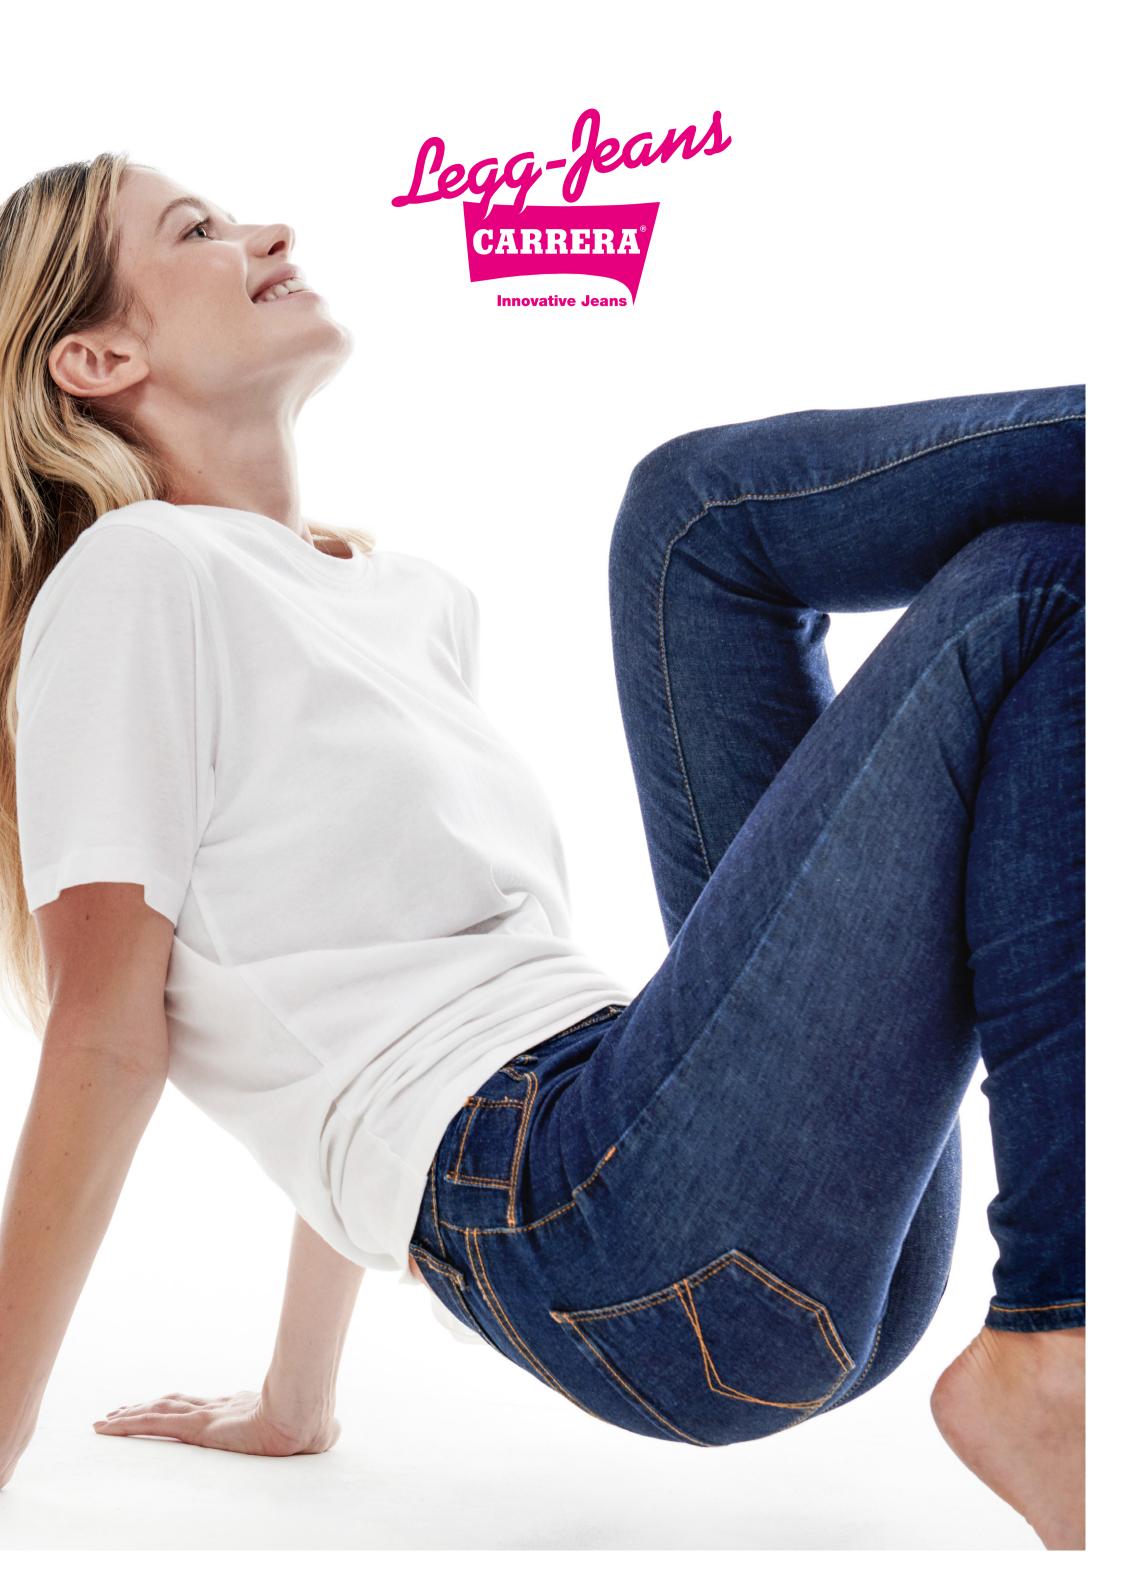

# LEGG-JEANS

### The Legg-Jeans for everyone

If you like tight jeans, the Carrera Legg-Jeans is **the right trousers** for you. A trousers suitable for those looking for jeans with a **youthful look** and above all wearable in any season. The construction and silhouette of this jeans are specifically designed to **enhance the figure**. Discover yourself more beautiful with the Carrera Legg-Jeans!

### Legg-Jeans Fit

- Regular waist

- Tight leg

- Narrow bottom

Cotton from Tajikistan is one of the best in terms of resistance, perfect for making Jeans. Harvesting by hand guarantees the integrity of the fiber and better respect for the environment.