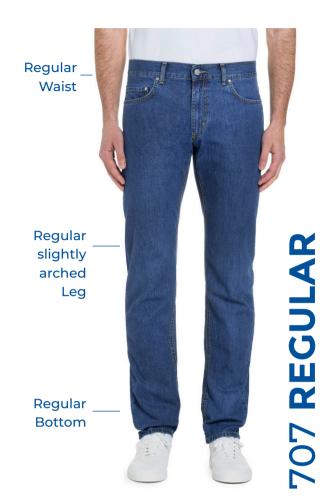

### MAN FIT GUIDE

Our men's jeans models

Check the full range on our website!

**WOMAN Collection** 