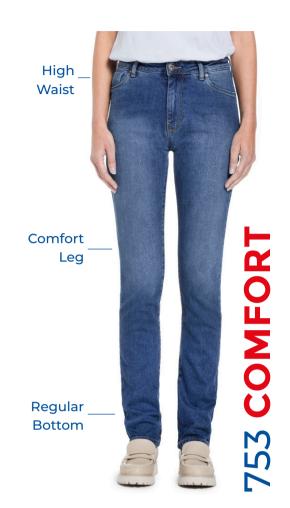

### MAN FIT GUIDE

Our men's jeans models

Check the full range on our website!

**WOMAN Collection** 

### WOMAN FIT GUIDE

Every woman has her ideal fit!

Check the full range on our website!