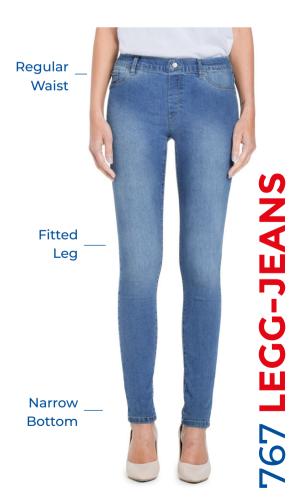

# LEGG-JEANS

### The Legg-Jeans for everyone

If you like tight jeans, the Carrera Legg-Jeans is **the right trousers** for you. A trousers suitable for those looking for jeans with a **youthful look** and above all wearable in any season. The construction and silhouette of this jeans are specifically designed to **enhance the figure**. Discover yourself more beautiful with the Carrera Legg-Jeans!

### Legg-Jeans Fit

- Regular waist

- Tight leg

- Narrow bottom

Cotton from Tajikistan is one of the best in terms of resistance, perfect for making Jeans. Harvesting by hand guarantees the integrity of the fiber and better respect for the environment.