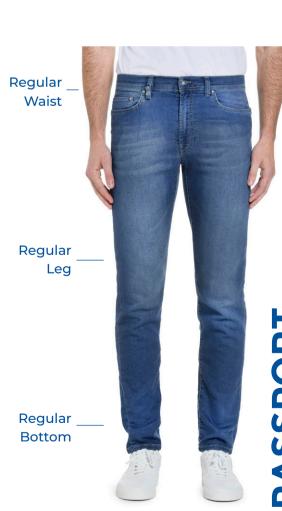

# PASSPORT

### Beautiful, comfortable and safe

The Carrera Passport is a 5-pocket denim trousers that revolutionize jeans. It is an **innovative stretch** men's jeans that combines great **comfort** with pockets that are hidden and protected with a zip, to keep your wallet, passport, keys, documents safe. It has a large cell phone pocket to keep your smartphone safe. It is **ideal** for working, traveling comfortably and traveling safely.

Extra Comfort Fabric

Front pocket with zip

Smartphone pocket

Back pocket with zip