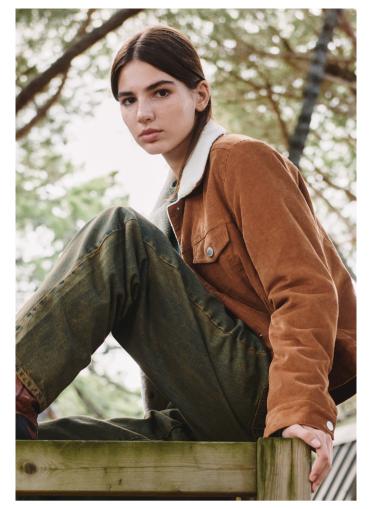

# DENIM TAILORING

### A new Tailored jeans

Carrera presents two new models of tailored jeans, made of 12-ounce mercerized denim to give the garment an elegant look and an intense color. The fabric is made with "Spintech - only cotton on the skin" technology for maximum **comfort** and well-being.

Cuciture a contrasto color tabacco Tobacco-coloured contrast stitching

1965