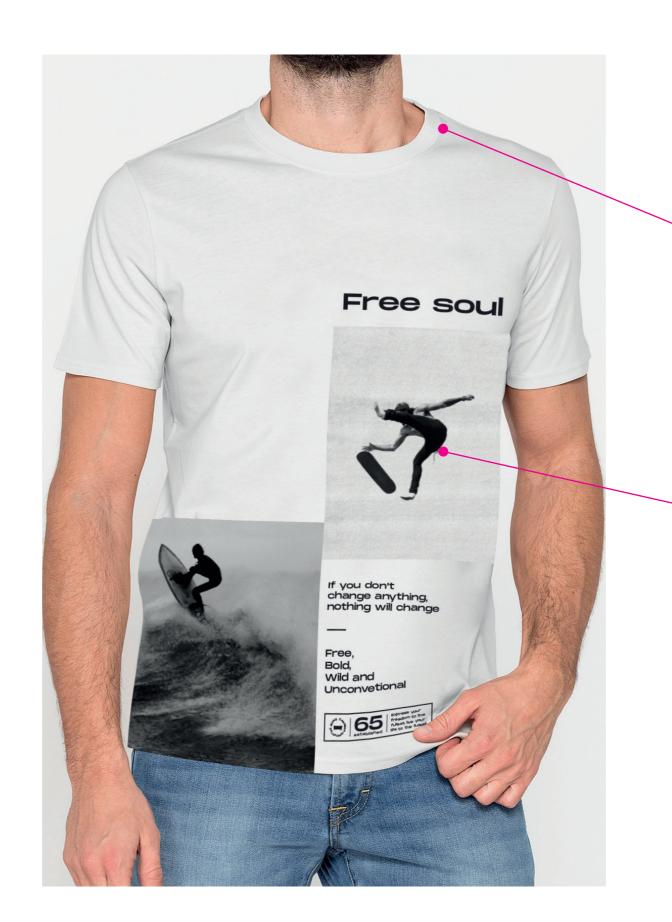

### 802A-0047X Col. 94A

Single Jersey 100% Cotton - 140 gsm Super carded 30S GARMENT WASH + ENZYME WASH

Ground col. 001 WHITE

collar in lycra rib 1x1 internal tape in self fabric

DIGITAL OR PHOTO PRINT SAME AS SMS IS OK

# Free soul

If you don't change anything, nothing will change

Free, Bold, Wild and Unconvetional

cm 59

#### PRINT POSITION

POSITION ON LEFT SIDE (INCLUDED 1CM WHO INSERTS IN SEWING)

AND ON THE BOTTOM EDGE (INCLUDED 1CM WHO INSERTS IN SEWING)