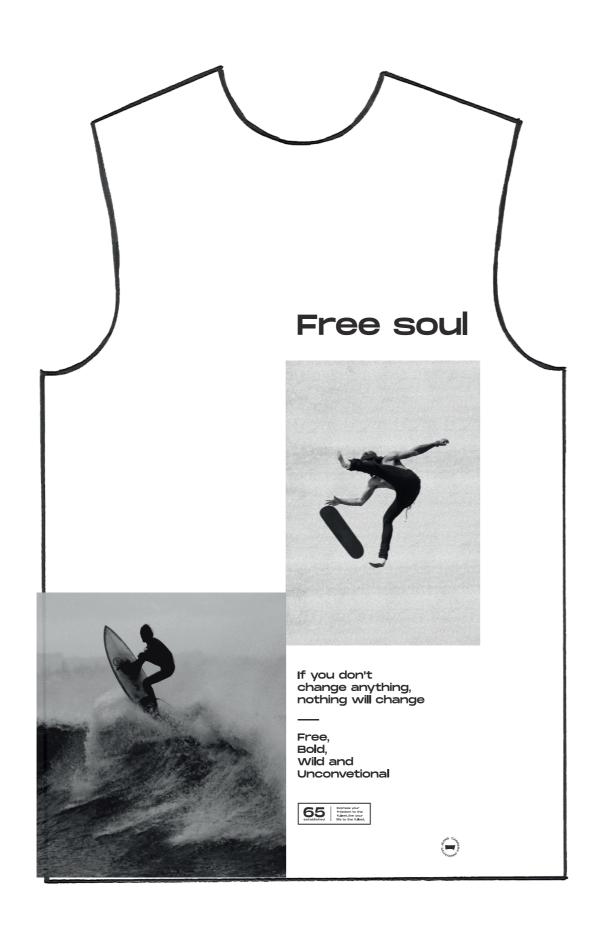

### 802A-0047X Col. 94A

Single Jersey 100% Cotton - 140 gsm Super carded 30S GARMENT WASH + ENZYME WASH

Ground col. 001 WHITE

collar in lycra rib 1x1 internal tape in self fabric

DIGITAL OR PHOTO PRINT SAME AS SMS IS OK

# Free soul

If you don't change anything, nothing will change

Free, Bold, Wild and Unconvetional

cm 59

#### PRINT POSITION

POSITION ON LEFT SIDE (INCLUDED 1CM WHO INSERTS IN SEWING)

AND ON THE BOTTOM EDGE (INCLUDED 1CM WHO INSERTS IN SEWING)