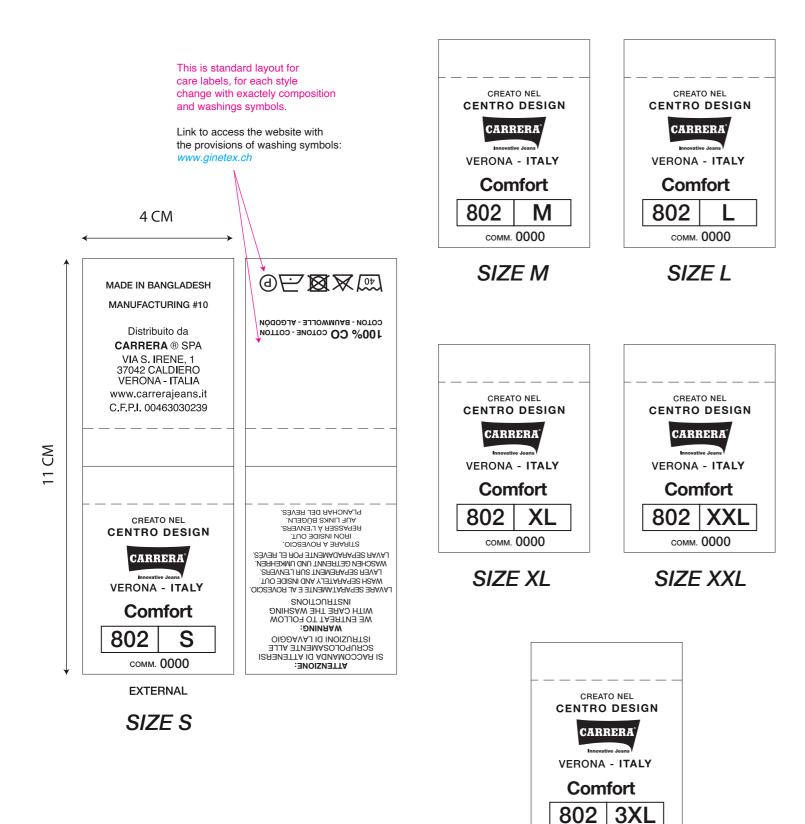

INT
SAME AS SMS IS OK



Rave the world, share love, experience music, have fun, get to know each other, accept diversity, be respectful and open your mind. Walk as many roads as you can, don't stop, let yourself be carried away by your freedom. — Carrera Jeans ®

### 802A-0047X Col. 94A

Single Jersey 100% Cotton - 140 gsm Super carded 30S GARMENT WASH + ENZYME WASH



Ground col. 001 WHITE



collar in lycra rib 1x1 internal tape in self fabric

DIGITAL OR PHOTO PRINT SAME AS SMS IS OK



#### PRINT POSITION

POSITION ON LEFT SIDE (INCLUDED 1CM WHO INSERTS IN SEWING)

AND ON THE BOTTOM EDGE (INCLUDED 1CM WHO INSERTS IN SEWING)

# Free soul





If you don't change anything, nothing will change

Free, Bold, Wild and Unconvetional



cm 59



# MANUFACTURING #10 "KRSS" made in BANGLADESH





SIZE 3XL

сомм. 0000